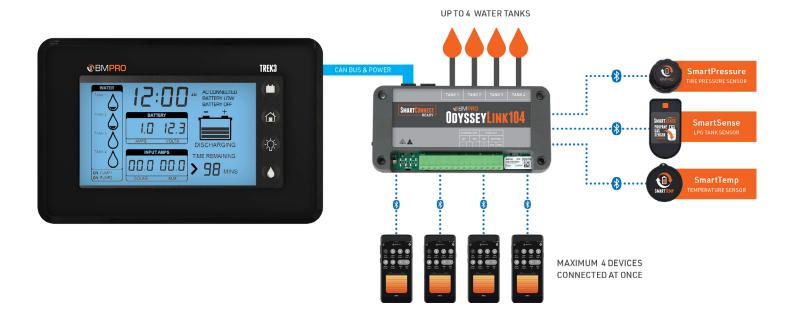

The Trek3 also enables monitoring of water levels of up to four tanks and control of two water pumps, all from a sleek, wall-mounted display.

When connected to the included OdysseyLink104, it becomes part of the Odyssey system, allowing you to remotely monitor your battery and control your caravan's water pumps from your smartphone using BMPRO's free Odyssey App.