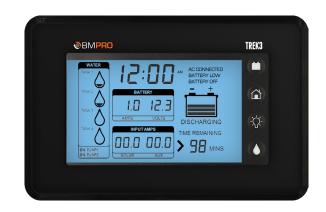

## TREK3 OVERVIEW

BMPRO's Trek3 is a wall-mounted smart battery monitor designed specifically to operate with BMPRO's BatteryPlus35-II series of battery management systems.

The Trek3 provides vital data at a glance, including caravan battery voltage, charging and discharging current, capacity indication and remaining time before the battery is completely discharged.

The Trek3 also enables monitoring of water levels of up to four tanks and control of two water pumps, all from a sleek, wall-mounted display.

When connected to the included OdysseyLink104, it becomes part of the Odyssey system, allowing you to remotely monitor your battery and control your caravan's water pumps from your smartphone using BMPRO's free Odyssey App.

## **KEY FEATURES**

- Integrated into Odyssey system
- Caravan battery voltage display
- Charging/discharging current display
- Shows indication of battery's remaining charge and time remaining before complete discharge
- Battery alarm
- Configurable battery capacity and battery chemistry
- Water tank level display
- Support for BMPRO's Dipper tank water level indicator
- BMPRO signature durability & ease of use
- 2 year warranty