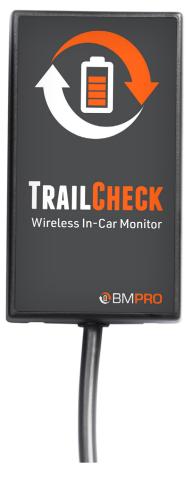

## **TRAILCHECK OVERVIEW**

BMPRO's TrailCheck is a wireless in-car monitor that allows you to monitor BMPRO's TrailSafe, an emergency trailer breakaway safety system, and, if installed, BMPRO's SwayControl, a proactive electronic stability control system.

The TrailCheck displays the status of the TrailSafe and SwayControl using multicoloured LED indicators.

The TrailSafe connects to the TrailSafe via Bluetooth. It can be mounted near the driver with Velcro strips.

## **KEY FEATURES**

- Bluetooth connectivity
- LED status indicators for full-system safety check
- If paired with a SwayControl-connected TrailSafe+, forms the TowControl, an integrated towing safety system with in-car reporting
- BMPRO signature durability & ease of use
- 2 year warranty