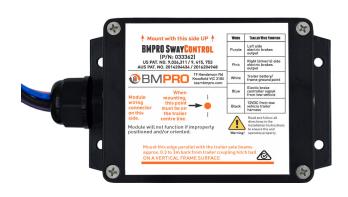

## **KEY FEATURES**

- Independent control of left and right-hand side trailer brakes
- Continual closed loop feedback
- Automatic system disabling in off-road conditions
- Easy to install
- "Sleep mode" to conserve battery
- Fully sealed
- Waterproof
- 100% tested for reliability
- BMPRO BatteryPlus35-II and J35 compatible
- 2 year warranty

| SWAYCONTROL SPECIFICATIONS |                                |
|----------------------------|--------------------------------|
| System Voltage             | 12 - 15V                       |
| Power Source               | Caravan/trailer house battery  |
| Current Draw (Sleep Mode)  | 35mA ± 2%                      |
| Sleep Mode                 | After 30 minutes of inactivity |
| Current Draw (Sleep Mode)  | 35mA ± 2%                      |
| Wake-up Mode               | Brake controller signal        |
| Preprogramming             | No                             |
| Auto System Disable (ASD)  | Yes                            |
| Off-road deactivation      | Automatic                      |
| Braking Level Adjustment   | Automatic                      |
| Braking Levels             | Independent left/right         |
| Maintenance                | None                           |
| Status Indicator           | LED                            |
| Dimensions                 | 146mm x 89mm x 55mm            |