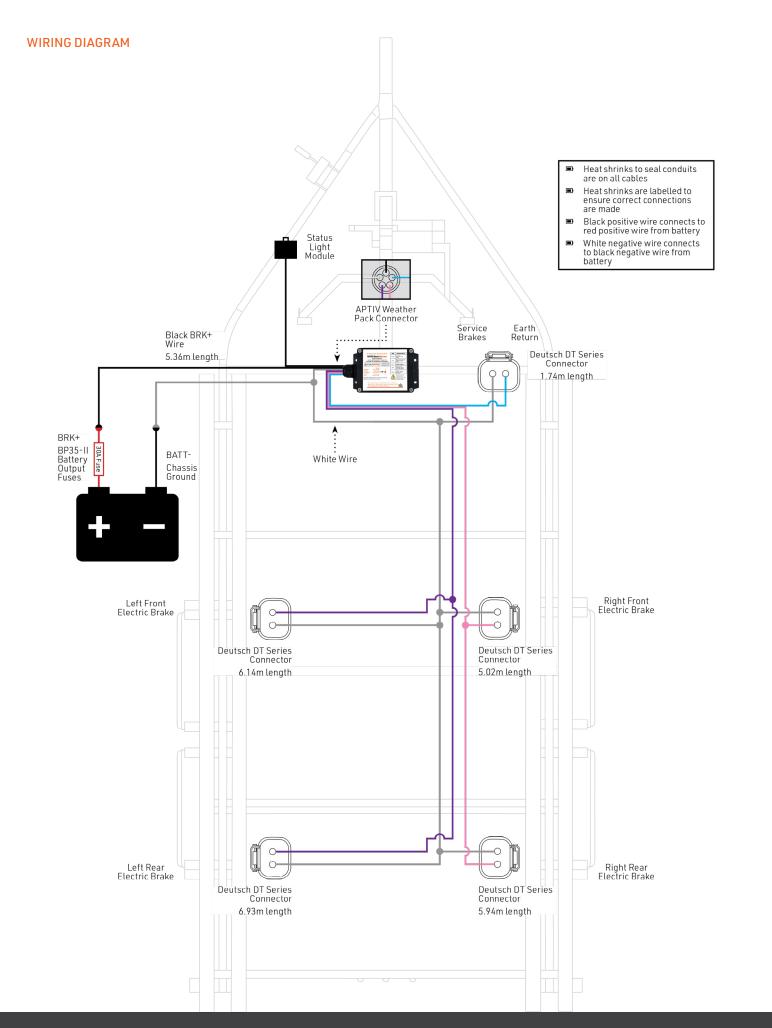

The SwayControl is connected directly to the trailer braking system and continuously monitors the caravan/trailer for signs of sway.

The SwayControl distinguishes between safe maneuvering and dangerous trailer sway and does not require driver intervention.

The SwayControl quickly and effectively applies the necessary braking force to both sides of the brakes independently and proportionately to correct sway, preventing the sway from getting worse and potentially causing a jackknife or rollover.