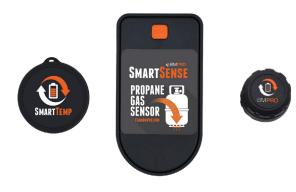

## **SMARTCONNECT OVERVIEW**

BMPRO's SmartConnect system is a range of Bluetooth sensors that can be paired with BMPRO smart systems to monitor critical functions of your caravan or RV.

The SmartConnect range includes:

**SmartTemp** for monitoring temperature.

SmartSense for monitoring propane gas levels.

SmartPressure for monitoring tyre pressure.

Once paired with your BMPRO smart system, information from the sensors can be viewed directly on the app.