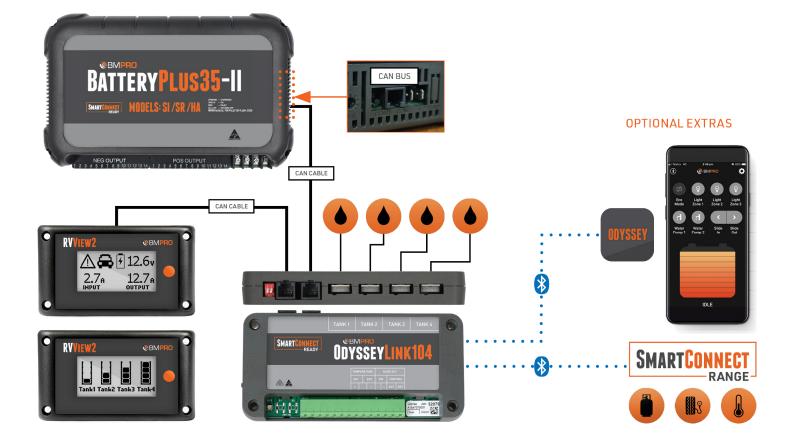

## **RVVIEW2 OVERVIEW**

BMPRO's RVView2 is a wall-mounted 12V battery monitor designed to operate with BMPRO's BatteryPlus35-II series of battery management systems.

The RVView2 provides information about battery voltage, input/output current, input source, battery indication and warnings.

The RVView2 also allows the monitoring of water levels of up to four connected tanks.

With the OdysseyLink104, it can be integrated into the Odyssey system and monitored using BMPRO's free Odyssey App.