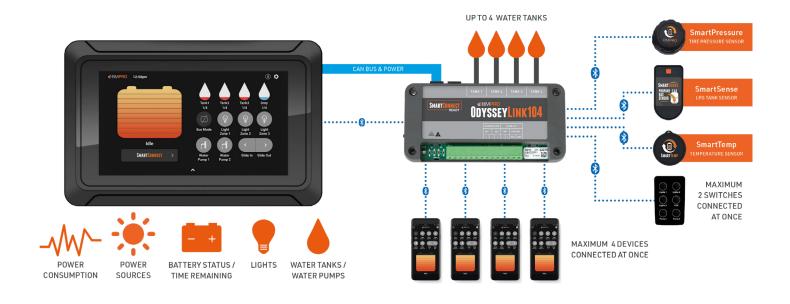

## **ODYSSEY OVERVIEW**

BMPRO's Odyssey is an in-built app-driven battery monitor and control console designed to operate with BMPRO's BatteryPlus35-II series of power management systems via the OdysseyLink104.

It provides information about the caravan's battery and power consumption, and allows you to monitor clean and dirty water tanks and caravan temperature, as well as control caravan features such as lights, slide-outs and water pumps from either the Odyssey tablet or wall switches.

Odyssey is SmartConnect ready, allowing you to pair SmartConnect sensors so you can remotely control various aspects of your caravan.

## **KEY FEATURES**

- Monitor battery status, power consumption, available charge sources, clean and dirty water tanks and caravan temperature
- Control lights, slide-outs and water pumps
- Compatible with SmartConnect
- Sleek, in-built design
- App-driven for ease of use
- Support for BMPRO's Dipper tank water level indicator
- BMPRO signature durability & ease of use
- 2 year warranty