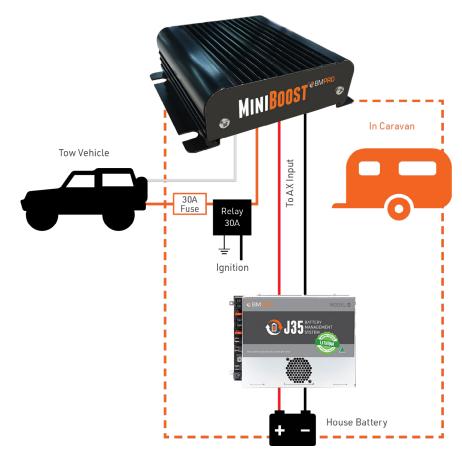

## WIRING DIAGRAM WITH J35

19 Henderson Rd, Knoxfield VIC 3180 Australia customerservice@teambmpro.com