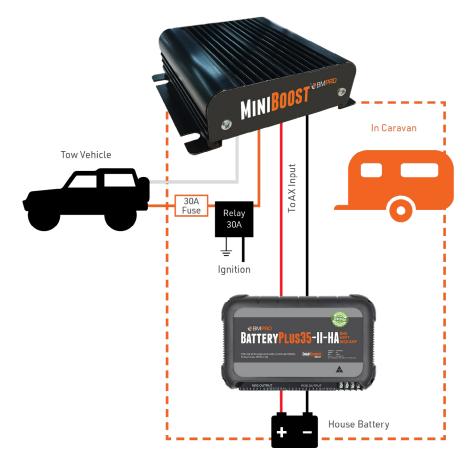

nnected) | <20mA                                                         |
| Efficiency                               | >80%                                                          |
| Ambient                                  | 0°C to 50°C                                                   |
| Weight                                   | 0.8kg                                                         |

### **KEY FEATURES**

- 20A multi-stage DC-DC charger
- Simple to install
- Suitable for modern smart alternators
- BMPRO BP35, J35 and ASPERO compatible
- BMPRO signature durability & ease of use
- 2 year warranty

### QR CODES



Manual









FAQs





Datasheet

YouTube



19 Henderson Rd, Knoxfield VIC 3180 Australia customerservice@teambmpro.com

#### WIRING DIAGRAM WITH BATTERYPLUS35



## WIRING DIAGRAM WITH J35





19 Henderson Rd, Knoxfield VIC 3180 Australia customerservice@teambmpro.com