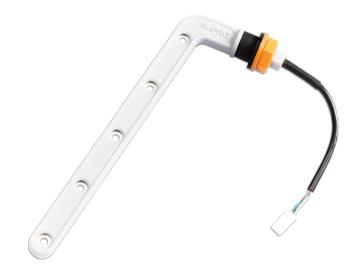

## **DIPPER OVERVIEW**

BMPRO's Dipper is a digital water level indicator designed for use in both plastic and metal water tanks.

The Dipper provides accurate readings of water levels in fresh and grey water tanks on recreational vehicles, camper trailers, and boats.

The Dipper is easy to install and retrofitting is a DIY job thanks to the 5-pin connector located close to the ring terminal.

It has been designed for use with BMPRO power management systems but is also compatible with a range of aftermarket tank level indicators.

| DIPPER SPECIFICATIONS |                                                    |
|-----------------------|----------------------------------------------------|
| Ring Terminal         | Stainless steel 316 corrosive resistant properties |
| Connector             | 5-pin                                              |
| Mounting Hole         | 22mm                                               |
| Waterproof            | Yes                                                |