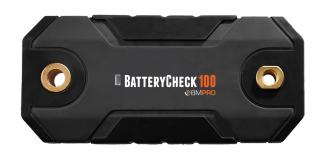

## BATTERYCHECK 100 OVERVIEW

BMPRO's BatteryCheck100 is a 12V battery monitor that allows you to check the status of your secondary battery with your smartphone using the BMPRO BatteryCheck100+PRO app.

## **KEY FEATURES**

- Compatible with lead-acid batteries
- Battery voltage monitoring
- Charge/discharge current monitoring
- State of charge monitoring
- Estimated time remaining monitoring
- Battery temperature monitoring
- BMPRO signature durability & ease of use
- 2 year warranty