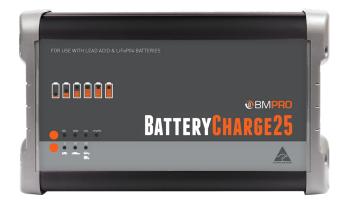

## **BATTERYCHARGE25 OVERVIEW**

BMPRO's BatteryCharge25 is a high-performance charger designed for 12V batteries with different chemistries and sizes.

It features a 7-stage charging process that increases the battery's life and performance while protecting it from overcharging.

The BatteryCharge can be used as a power supply, and features a battery chemistry selector, a charge rate selector, and battery charge state LEDs that shows the charging progress.

The BatteryCharge is available in two models, the **BatteryCharge15** and the **BatteryCharge25** to suit your charging needs.

## **KEY FEATURES**

- 7-stage charging process
- Battery chemistry selector
- Charge rate selector
- Battery charge state graph
- Temperature sensor
- Can be used as a power supply
- Easy to use and install
- Increases battery life and performance
- Protects battery from overcharging
- BMPRO signature durability & ease of use
- 2 year warranty