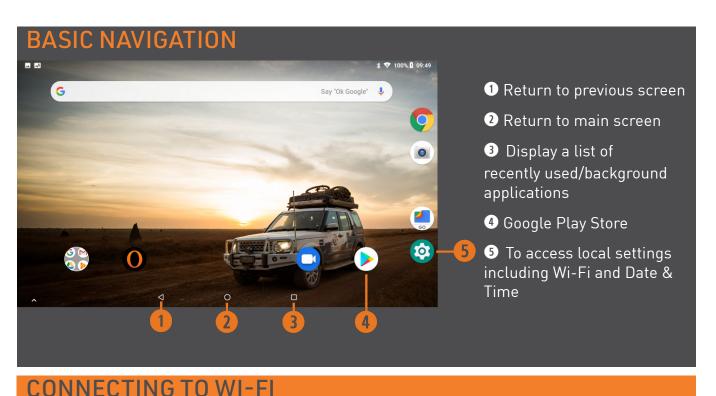

## Exit from the Odyssey App by taping on the Return to main screen

From the main screen, tap on the Settings  $\bigcirc$  icon, then select Network & Internet  $\rightarrow$  Wi-Fi then choose your Wi-Fi network and connect.