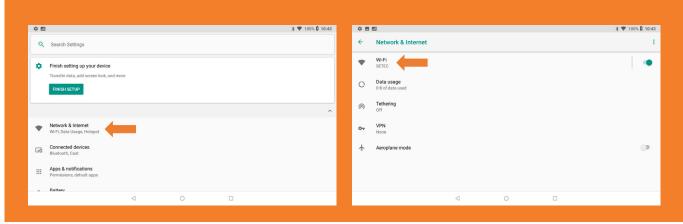

## Exit from the Odyssey App by taping on the Return to main screen

From the main screen, tap on the Settings  $\bigcirc$  icon, then select Network & Internet  $\rightarrow$  Wi-Fi then choose your Wi-Fi network and connect.