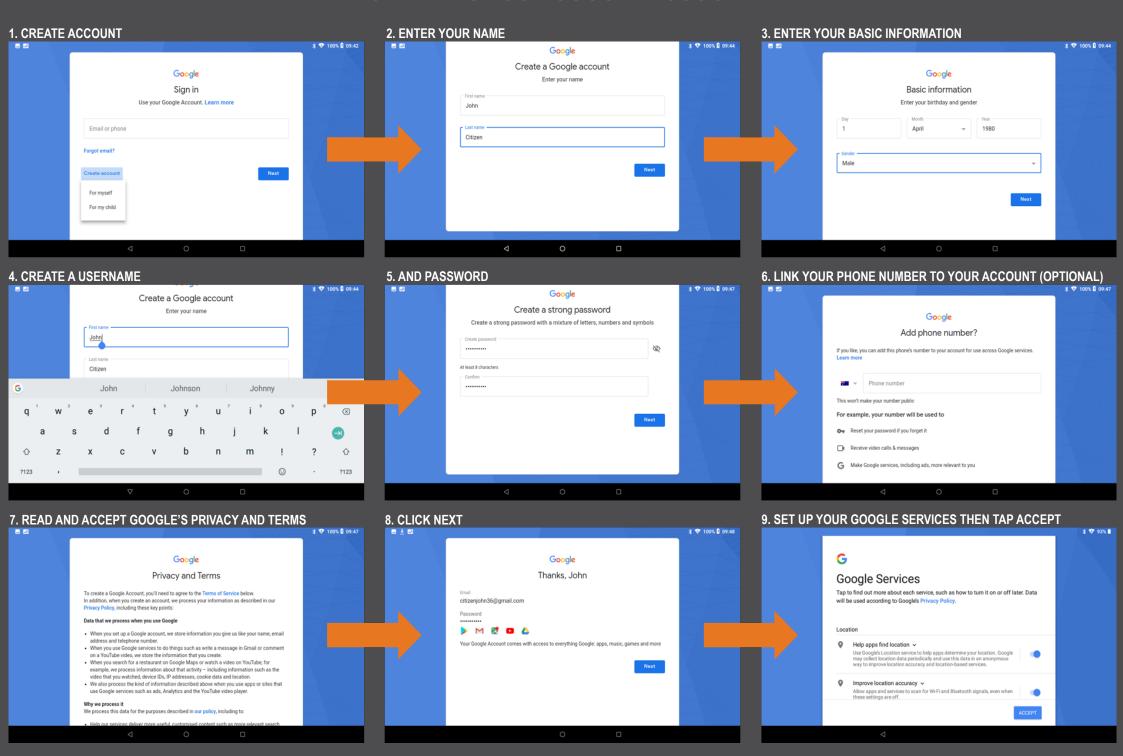

If you don't have a Google account, you can easily create one from the OdysseyControl.

Tap on the Play Store > icon and follow the instructions to create your own Google account.

## **CREATING YOUR GOOGLE ACCOUNT**