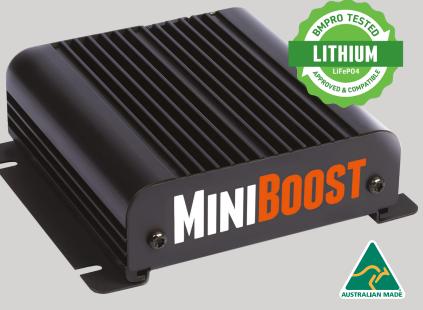

## **MINIBOUST**

BMPRO's MiniBoost is a compact DC-to-DC charge-booster for the RV market offering effective charging of your Caravan or Campertrailer's house battery from the towing vehicle's electrical system, even if the voltage delivered from the tow vehicle is lower than required for a recharge.

The MiniBoost provides a 2-stage charging profile, delivering an efficient and controlled current until the battery is charged. MiniBoost has been specially designed to work with the BMPRO BatteryPlus35 and J35.

## **SPECIFICATIONS**

| Input                | 10V - 16V                                                                |
|----------------------|--------------------------------------------------------------------------|
| Output               | (V) 14.4 (Constant Voltage)<br>(A) 8-18A (CC) Dependent on input voltage |
| Battery Type         | 12V Lead Acid (all types)                                                |
| Operating<br>Temp    | 0°- 50°C Ambient Thermally protected                                     |
| Battery<br>Chemistry | AGM, Gel, Calcium, Wet & Lithium*                                        |