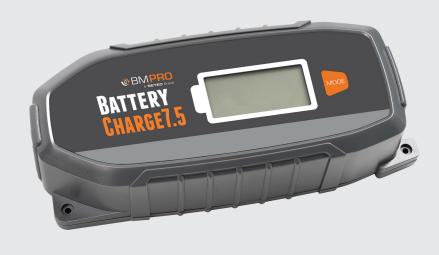

## BMPRO BATTERYCHARGE7.5

BMPRO's BatteryCharge7.5 is an automatic battery charger with a world leading, ten charge states designed to increase your battery's life and performance. Adjustable to 3.75, 5 or 7.5 Amps and compatible with all 12 and 24 Volt Lead Acid (AGM, Gel, Calcium, Wet) and LiFePO4 Lithium batteries – the BatteryCharge7.5 is ideal to service your car, caravan, bike, truck or boat battery charging needs.

Equipped with short-circuit, over-temperature and overload protection, the BatteryCharge7.5 also has an LCD display to let you know the charge progress of your battery.

**SPECIFICATIONS** 

| Output            | 3.75 / 5 / 7.5 Amps                  |
|-------------------|--------------------------------------|
| Input             | 240V, 50Hz                           |
| Battery Size      | 10-240Ah                             |
| Battery Type      | Lead Acid, LiFePO4                   |
| Battery Chemistry | AGM, Gel, Calcium<br>or Wet, LiFePO4 |
| Charger Type      | Multi-stage                          |
| Power Supply Mode | 12V                                  |

## **KEY FEATURES**

- Multi-stage charger with adjustable output
- Ability to charge multiple battery chemistries
- LCD display shows charge progress
- Overload and reverse connection protection
- Capable of charging battery sizes 10-240Ah
- 🗩 🛛 Durable casing
- Large clamps for easy battery connection