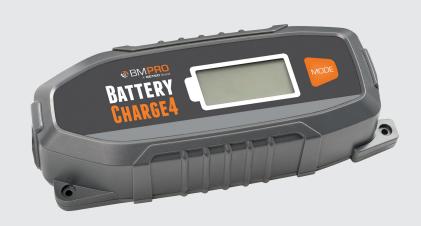

## BATTERY CHARGE 4

## **IWERING YOUR ADVENTURES**

BMPRO's BatteryCharge4 is an automatic battery charger with eight charge states (including pulse and trickle charge modes), designed to increase your battery's life and performance. Adjustable to 0.9, 3 or 4 Amps and compatible with all 6 and 12 Volt Lead Acid (AGM, Gel, Calcium, Wet) and LiFePO4 Lithium batteries – the BatteryCharge4 is ideal to service your car, caravan, bike, boat or spare battery charging needs.

Equipped with short-circuit, over-temperature and overload protection, the BatteryCharge4 has a large LCD display with indicators to let you know the charge progress of your battery.

## **KEY FEATURES**

- Multi-stage charger with adjustable output
- Ability to charge multiple battery chemistries
- LCD display shows charge progress
- Overload and reverse connection protection
- Capable of charging battery sizes 12-120Ah
- Durable casing
- Large clamps for easy battery connection