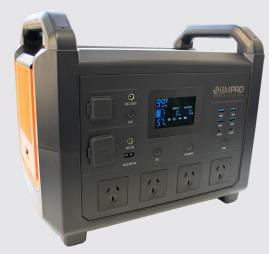

## PORTABLE BATTERY CHARGER

The BMPRO Power Station is provides you with power on the go. It has been specifically designed for use as a portable, versatile power unit. It utilises a number of ports and 1600W inverter and can both charge and discharge a range of voltages in both AC and DC. The range also utilises the safe and efficient benefits of lithium LiFePO4 technology and is ideally suited to deep cycle longer run time applications.

## **KEY FEATURES**

- Large number of cycles >2000 (100% DoD)

  Up to 8 times cycle life of SLA lowering your total cost of ownership
- Integrated battery management system
  Protection against overcharge / discharge,
  temperature and short circuits providing the highest
  degree of safety
- Intuitive case design
  With impact resistant ABS case, HD LED display,
  connectivity for up to 12 devices simultaneously, and
  ergonomic handles for ease of transport
- Versatile power options Allows you to charge up to three different ways via AC or DC, and discharge to AC or DC applications up to 1600W via any of the 12 different ports
- Fast charge rate 80% in 2.5 hours
- Compatible with lithium LiFePO4 and lead-acid batteries
- Lightweight For easy transport
- Integrated MPPT solar regulator
- High-contrast LCD screen
- Extensive certifications
- Non-slip rubber feet
- Active cooling
- 5 year warranty