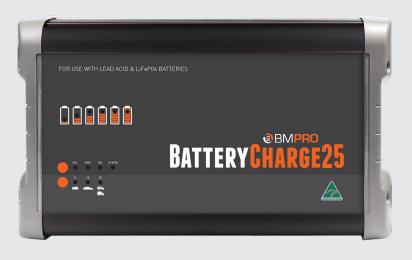

## BATTERYCHARGE25

BMPRO's BatteryCharge25 is an automatic battery charger with seven charge states designed to increase your battery's life and performance. Depending on the size of the battery, output current is adjustable to 5, 15, or 25 Amps and is compatible with all 12Volt Lead Acid (AGM, Gel, Calcium, Wet) and LiFePO4 Lithium batteries. The BatteryCharge25 is ideal to service your car, caravan, bike, truck or boat battery charging needs.

Equipped with short-circuit, overtemperature and overload protection, the BatteryCharge25 has LED indicators to let you know the charge progress of your battery. The BatteryCharge25 can also be used in power supply mode when not charging your battery.

## **SPECIFICATIONS**

| Output            | 12V - 5/15/25 Amps                   |
|-------------------|--------------------------------------|
| Input             | 240V, 50Hz                           |
| Battery Size      | 60-800Ah                             |
| Battery Type      | Lead Acid, LiFePO4                   |
| Battery Chemistry | AGM, Gel, Calcium<br>or Wet, LiFePO4 |
| Charger Type      | Multi-stage                          |
| Power Supply Mode | 12V                                  |

## **KEY FEATURES**

- 7-stage charger with adjustable output
- Ability to charge multiple battery chemistries
- LED indicators show charge progress
- Overload and reverse connection protection
- Capable of charging battery sizes 50-300Ah and up to 500Ah (float/trickle)
- Durable casing
- Large clamps for easy battery connection