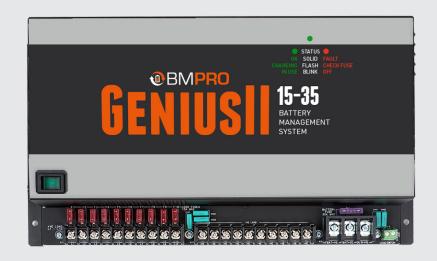

## **POWERING YOUR ADVENTURES**

BMPRO's Genius battery management system is the ultimate all in one power solution for RV & Caravan applications and includes a 35 amp power supply for 12 Volt loads, a 15 amp multistage charger and battery protection including low voltage disconnect and a large fused distribution board. Designed and manufactured in Australia, the slim and sturdy Genius is fully equipped to charge the current generation of deep cycle batteries.