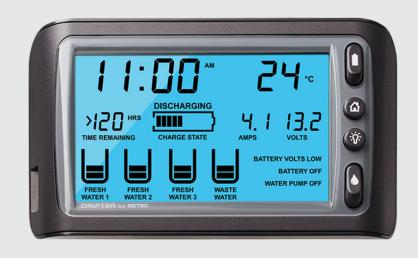

## **ORIFTER**

The Drifter is a powerful monitoring device which allows you to take control and manage the state of your 12 Volt battery life. It acts as a fuel gauge by monitoring and displaying information such as battery volts and amps, charge/ discharge status, remaining capacity and water tank levels. Compatible with any deep cycle 12 Volt lead acid battery, the Drifter displays complete battery management data, allowing you to enjoy stress free travelling.

## **KEY FEATURES**

- LCD screen for day/night viewing
- Low voltage warning
- Water tank monitoring and water pump control switch
- Displays remaining time left in battery
- Displays battery volts and amps, charge/ discharge status, and remaining capacity
- Battery Charge/Discharge indicator
- USB charging port
- Clock and temperature gauge
- Battery isolator switch
- Compatible with any 12V lead acid battery