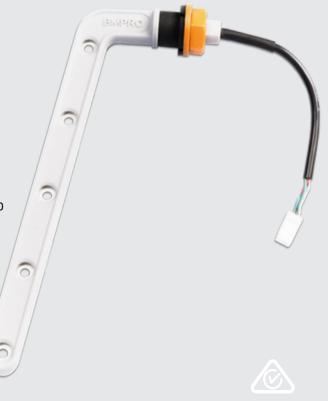

## DIPPER

The Dipper is a digital water level indicator (sender) designed to be used in both plastic and metal water tanks. It gives an accurate reading of the water levels in fresh and grey water tanks on recreational vehicles, camper trailers and boats.

Dipper is easy to install into the side of your water tanks. Retrofitting is a DIY job thanks to the 5 pin connector located close to the ring terminal.

The Dipper has been designed for use with the suite of BMPRO power management systems (BatteryPlus35, J35) however is also compatible with a range of aftermarket tank level indicators.

## **SPECIFICATIONS**

| Ring Terminal           | Stainless Steel 316 corrosive resistant properties |
|-------------------------|----------------------------------------------------|
| 5 Pin Connecter         | Eliminates need to rewire if retrofitting          |
| Mounting Hole required  | 22mm                                               |
| Waterproof<br>connector |                                                    |
|                         |                                                    |