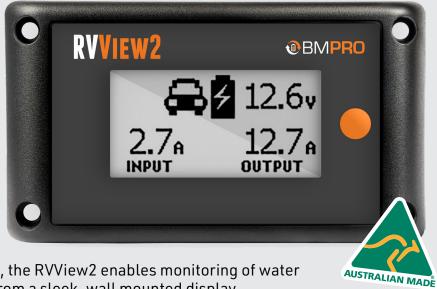

## **OBMPRO RVVIEW2**

The RVView2 is a wall-mounted battery monitor designed specifically to operate with BMPRO's BatteryPlus35.

The RVView2 provides vital data at a glance including caravan battery voltage and charging/ discharging current.

The RVView2 also provides an indication of the battery's remaining charge capacity.

In addition to battery monitoring, the RVView2 enables monitoring of water levels of up to four water tanks from a sleek, wall mounted display.

## Monitor:

- battery voltage and charge status,
- battery charging & discharging currents,
- Auxiliary and solar charging currents,
- Level indication of up to 4 water tanks
- Battery on/off status
- Separate water tank screen
- Function to disconnect the battery from the load
- When used with the OdysseyLink103, enables SmartConnect and free Odyssey app